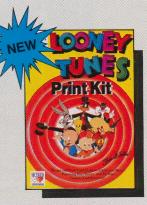

#### LOONEY TUNES PRINT KIT offers endless

possibilities for fun with comic possibilities for fun with comic pictures of Bugs Bunny, Daffy Duck, Wile E. Coyote, Elmer Fudd, and more. 60 characters, 20 decorative borders, 7 typefaces—all you need for creative design! **(#62) \$14.99** 