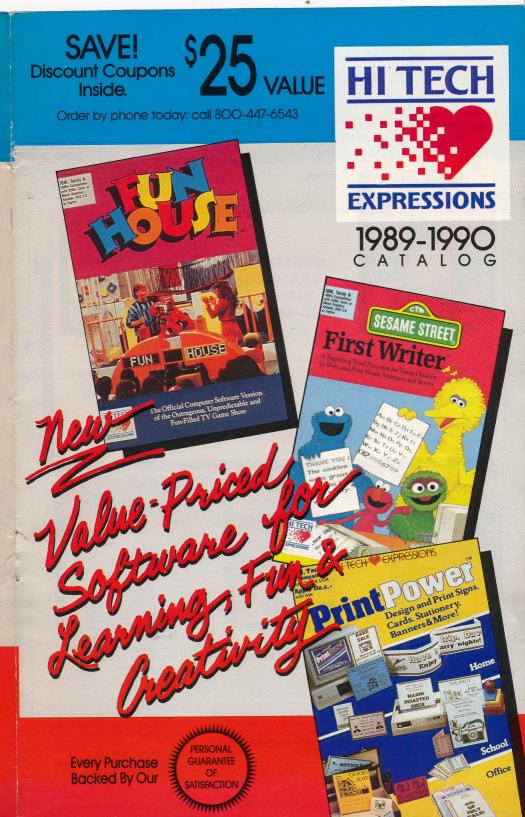

# Fun For the Family

▲ TURN YOUR HOUSE INTO A FUN HOUSE with this crazy, zany program where your ability to think quick and move fast determines the action of the game. Teams compete to answer brain-boggling trivia questions and to master challenging actionfilled games. Ages 9-13. Fun House (#40) \$12.99

▲ BEGINNING WORD PROCESSOR FOR CHILDREN Will help pre-schoolers learn their ABCs, older children to create schoolwork, thank-you notes, letters to friends and relatives, neighborhood or club newsletters. Ages 4-6. Compare with word processors selling for 2-3 times the price! Sesame Street First Writer (#37) \$14.99

#### AMAZING! A PRINT PROGRAM THIS POWERFUL FOR ONLY \$14.99? Ideal for

home, school, and the office, too! Design invitations, announcements, flyers, letterhead, multi-line banners, cards and more. With 6 typefaces and 7 variations, 40 unique border designs, 60 high resolution graphics with variable sizes and 'free-form' positioning. Plus line-by-line text editing. Powerful, flexible, and easy-to-learn. **PrintPower (#13) \$14.99** 