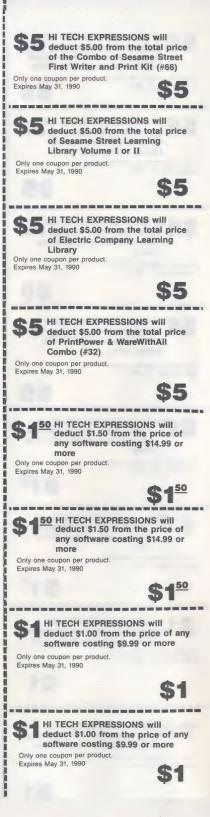

## **HI TECH EXPRESSIONS**

584 Broadway, New York, NY 10012 ATT: Order Dept. You May Pay with Credit Card, Check, or Money Order. Please Add \$3.00 per Order Shipping and Handling. NY Residents Add Sales Tax 5 HI TECH EXPRESSIONS will deduct \$5.00 from the total price of the Combo of Sesame Street First Writer and Print Kit (#66)

Only one coupon per product. Expires May 31, 1990

5 HI TECH EXPRESSIONS will deduct \$5.00 from the total price of Sesame Street Learning Library Volume I or II

Only one coupon per product. Expires May 31, 1990

II.

55 HI TECH EXPRESSIONS will deduct \$5.00 from the total price of Electric Company Learning Library

Only one coupon per product. Expires May 31, 1990

> HI TECH EXPRESSIONS will deduct \$5.00 from the total price of PrintPower & WareWithAll Combo (#32)

Only one coupon per product. Expires May 31, 1990

50 HI TECH EXPRESSIONS will deduct \$1.50 from the price of any software costing \$14.99 or more

Only one coupon per product. Expires May 31, 1990

50 HI TECH EXPRESSIONS will deduct \$1.50 from the price of any software costing \$14.99 or more

Only one coupon per product Expires May 31, 1990

HI TECH EXPRESSIONS will deduct \$1.00 from the price of any software costing \$9.99 or more

Only one coupon per product. Expires May 31, 1990

HI TECH EXPRESSIONS will deduct \$1.00 from the price of any software costing \$9.99 or more

Only one coupon per product. Expires May 31, 1990