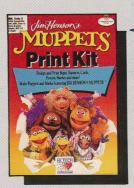

#### ▲ JIM HENSON'S MUPPETS PRINT KIT

Those hilarious Muppets star in this remarkably versatile print program for everyone! Design and print signs, posters, banners, greeting cards, stationery, coloring books and party decorations. 60 Muppets in humorous poses, 20 decorative borders. (#42) \$14.99