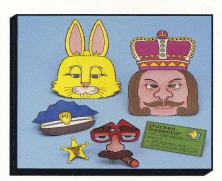

#### Mask Parade™ Multiple skill level games Ages 4-12

Mask Parade is an exceptionally unique program that allows children to use the computer to design their own masks, hats, glasses, jewelry, badges, accessories (and more) and then actually print them out and wear them. They just combine any of the many fun elements provided by the computer, or create their own designs. Once the design is printed out, it can be colored, cut out and worn for hours of creative fun. Icons make it easy and fast to change faces and costumes at the press of a key on the computer keyboard.