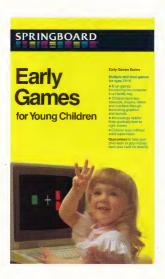

#### Early Games for Young Children™ Multiple skill level games Ages 21/2-6

Early Games for Young Children is a collection of nine individual learning games that teach your child a variety of basic skills and are a fun introduction to computer learning. They help your child learn shapes and letters, how to add and subtract numbers, draw creatively, type with the computer, say the alphabet and spell their own names. The picture menu makes it easy for children to select and play games by themselves, so no adult supervision is necessary.

## Early Games for Young Children™ Ages 2½ - 6

Early Games for Young Children is a collection of eight individual games that teach your child a variety of basic skills and a fun introduction to computer learning. Children learn to distinguish shapes, recognize letters, say the alphabet, count, add, subtract and even spell their names!