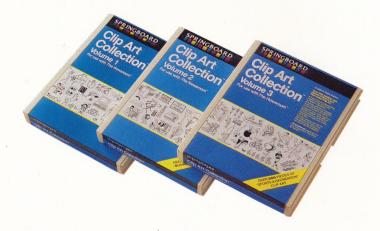

#### Clip Art Collection™ Expand the graphic capabilities of The Newsroom and The Newsroom Pro with exciting new clip art

### Volume 1 Art for any occasion!

Over 600 pieces of delightful clip art to use with The Newsroom. Both realistic and cartoon-like graphics make your stories come to life. Features people, music holidays, flowers, religious symbols, sports, animals, and more.

#### Volume 2 Business clip art!

More than 800 pieces of great business clip art to use with The Newsroom. Select

from dozens of categories including: medical, daycare, realty, industry, office, shopping, travel and more.

### Volume 3 New sports and recreation art!

Over 600 pieces of exciting clip art featuring sports and recreational activities. Choose from dozens of categories including: tennis, skydiving, baseball, fishing, soccer, track, camping, and more. For use with The Newsroom and The Newsroom Pro.

Each volume has a handy reference guide and a listing of creative tips.