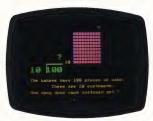

#### Piece of Cake Math™ Multiple skill level games Ages 7-13

The five Piece of Cake Math games help children learn progressively-more-difficult math concepts quickly and easily. The magical Bakery provides a fun way for children to learn to add, subtract, multiply and divide by counting the tasty cakes as they come out of the oven and are sold to the customers. Children can sharpen and refine their skills by playing Catch-a-Cake, a challenging multiple-skill level game. If they have trouble, the bakers explain how to get the answers. After all, math is a piece of cake!