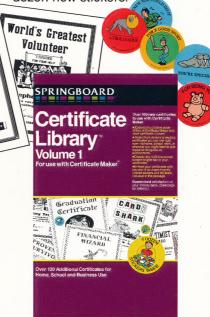

# Certificate Library™ Volume 1 Over 100 additional certificates to create with Certificate Maker

Expand the creative possibilities of Certificate Maker with more certificate choices.

- Choose from over 100 new certificates that can be used at home, school, or business.
- Select from 24 original new borders to enhance and customize your awards.
- Receive as a bonus 6 dozen stickers — 3 dozen from Certificate Maker, plus 3 dozen new stickers.