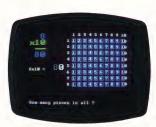

#### Piece of Cake Math™ Multiple skill level games Ages 7-13

The five Piece of Cake Math games help children learn progressively-more-difficult math concepts quickly and easily. The magical Bakery provides a fun way for children to learn to add, subtract, multiply and divide by counting the tasty cakes as they come out of the oven and are sold to the customers. Children can sharpen and refine their skills by playing Catch-a-Cake, a challenging multiple-skill level game. If they have trouble, the bakers explain how to get the answers. After all, math is a piece of cake!