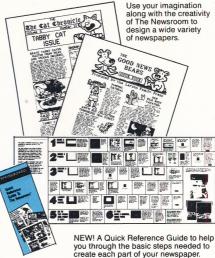

#### The Newsroom™ Design, create and print out your very own newspaper

The Newsroom gives you everything you need to create your own newspaper for your family, club, class, school or business.

- Completely control all design elements of your paper.
- You get over 600 pieces of clip art in The Newsroom. You can combine them, alter them, or even create your own unique pictures to use in your paper.
- You can select from five fonts to enter text with an easy-to-use Word Processor. Once you write your stories, you can reposition a photo and the text will automatically wrap around it.

- If you have a modem, you can send and receive text and pictures between previously incompatible IBM, Apple or Commodore computers.
- You can print your newspaper out on any popular computer printer using letter or legal size paper.