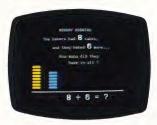

#### Piece of Cake Math™ Multiple skill level games Ages 7-13

The five Piece of Cake Math games help children learn progressively-more-difficult math concepts quickly and easily. The magical Bakery provides a fun way for children to learn to add, subtract, multiply and divide by counting the tasty cakes as they come out of the oven and are sold to the customers. Children can sharpen and refine their skills by playing Catch-a-Cake, a challenging multiple-skill level game. If they have trouble, the bakers explain how to get the answers. After all, math is a piece of cake!